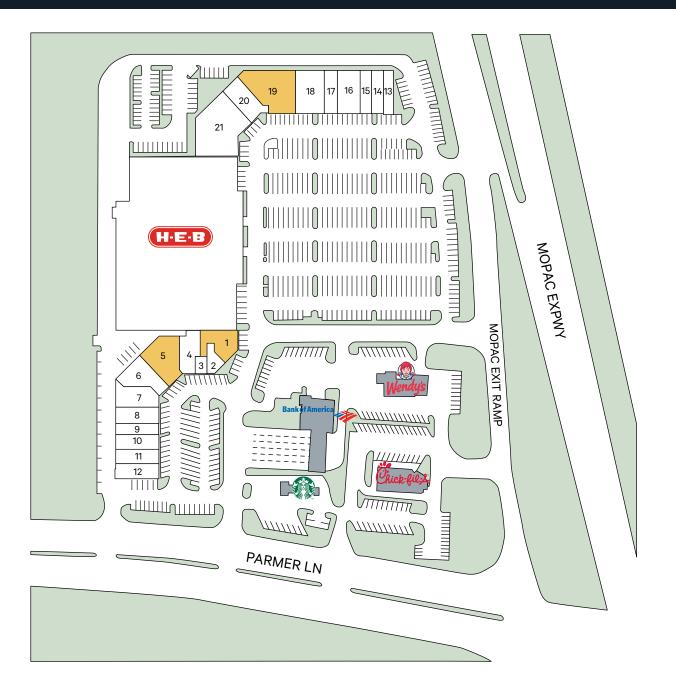

## Available Space

| 1  | Ste 125-A       | 2,400 sf |
|----|-----------------|----------|
| 5  | Ste 400A & 450A | 4,090 sf |
| 19 | Ste 350B        | 5,025 sf |

## Current Tenants

Total Lease Area:

|    | H-E-B Grocery                       | 72,600 st |
|----|-------------------------------------|-----------|
| 2  | Massage Pro 150A                    | 900 sf    |
| 3  | GNC, Ste 200A                       | 915 sf    |
| 4  | VS Nail & Spa, Ste 300A             | 2,254 sf  |
| 6  | O'Daku Sushi, Ste 500A              | 2,513 sf  |
| 7  | Basil Thai, Ste 550A                | 2,442 sf  |
| 8  | The Joint, Ste 600A                 | 1,190 sf  |
| 9  | Happy Lemon, Ste 650A               | 1,500 sf  |
| 10 | Jamba Juice/Auntie Anne's, Ste 700A | 1,400 sf  |
| 11 | My Care Dental, Ste 800A            | 2,700 sf  |
| 12 | Panda Express, Ste 950A             | 2,200 sf  |
| 13 | AT&T, Ste 100B                      | 1,952 sf  |
| 14 | Great Clips, Ste 125B               | 1,295 sf  |
| 15 | Jersey Mike's 150B                  | 1,260 sf  |
| 16 | Biryani Pot, Ste 200B               | 2,700 sf  |
| 17 | UPS Store, Ste 250B                 | 1,750 sf  |
| 18 | Twin Liquors, Ste 275B              | 3,500 sf  |
| 20 | Sunbury Vet Clinic, Ste 400B        | 3,330 sf  |
| 21 | Pet Supplies Plus, Ste 525B         | 7,271 sf  |
|    |                                     |           |
|    |                                     |           |